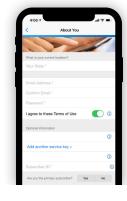

### Signing up is simple!

1. Get started

Download the NALCHBP Telehealth app or visit www.nalchbptelehealth.org.

2. Sign up

Enter your health plan ID to see your visit cost.

3. Connect to a doctor

An online visit is just a