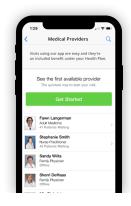

### Signing up is simple!

1. Get started

Download the NALCHBP Telehealth app or visit www.nalchbptelehealth.org.

2. Sign up

Enter your health plan ID to see your visit cost.

3. Connect to a doctor

An online visit is just a