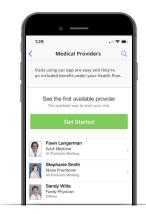

2. Sign Up Enter your health plan ID to see your visit cost.

**3. Connect To A Doctor** Peace of mind is just a click or call away.