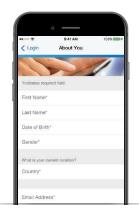

### **SIGNING UP IS EASY AS 1-2-3!**

**1. Get Started**Download the app or go to nalchbptelehealth.org.

2. Sign Up
Enter your health plan ID
to see your visit cost.

**3. Connect To A Doctor**Peace of mind is just a
click or call away.