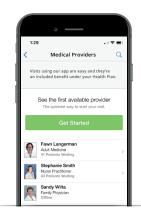

### **SIGNING UP IS EASY AS 1-2-3!**

**1. Get Started**Download the app or go to nalchbptelehealth.org.

2. Sign Up
Enter your health plan ID
to see your visit cost.

**3. Connect To A Doctor**Peace of mind is just a
click or call away.